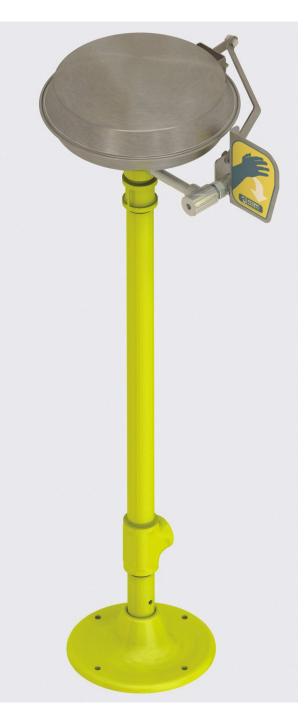

## Pedestal Mounted Eye/Face Wash, Stainless Steel Bowl with a "Clam-Shell" Stainless Steel Cover

Model S0340-CS1 is a pedestal mounted eye/face wash, with a stainless steel bowl, a "clam-shell" stainless steel cover, ABS plastic eye/face wash spray heads, an inline strainer and a stay -open 1/2" ball valve with a push handle.

Standard Equipment:

**Spray Head Assembly:** ABS yellow plastic eye/face wash heads with integral flip dust covers, internal flow controls and filters to remove debris from the water.

**Valve:** 1/2" chrome plated brass stay-open ball valve with a stainless steel push handle and a 50 mesh inline strainer.

**Water Supply:** 1/2" BSP female threaded, chrome plated brass inlet.

Waste: 1-1/4" female outlet.

**Bowl:** Stainless steel, 300 mm diameter bowl. The stainless steel "clam-shell" cover rises automatically when the push handle is activated and the cover closes when the handle is returned to the off position.

**Piping & Mounting:** Schedule 40 galvanised steel piping and a 232 mm diameter cast iron floor flange with a yellow powder coated finish.

Universal Sign: ANSI compliant, vertical identification sign.