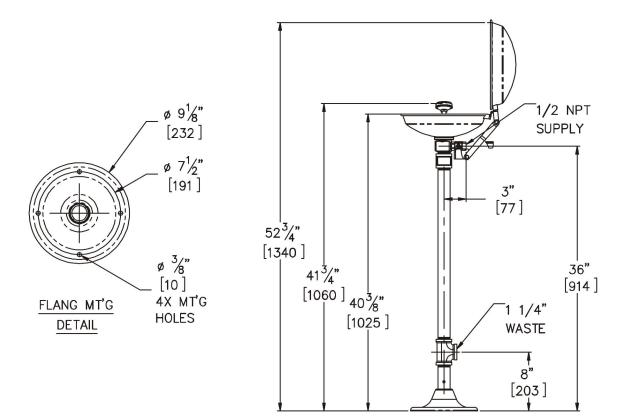

**Piping & Mounting:** Schedule 40 galvanised steel piping and a 232 mm diameter cast iron floor flange with a yellow powder coated finish.

Universal Sign: ANSI compliant, vertical identification sign.

## **Compliances:**

Test rating conditions are compliant to ANSI Z358.1-2009

Devel S0340-CS1 : Pedestal Mounted Eye/Face Wash, Stainless Steel Bowl with a "Clam-Shell" Stainless Steel Cover

GENERAL NOTES; 1. ALL DIMENSIONS ARE IN INCHES [MM].

Rough-in # **S0340-CS1** Rev. A 11/20/08

5 Brearley Court, Baird Road, Waterwells Business Park, Quedgeley, Gloucester, GL2 2AF

Tel: 01452 721211 Fax: 01452 721231 web: www.acornthorn.co.uk